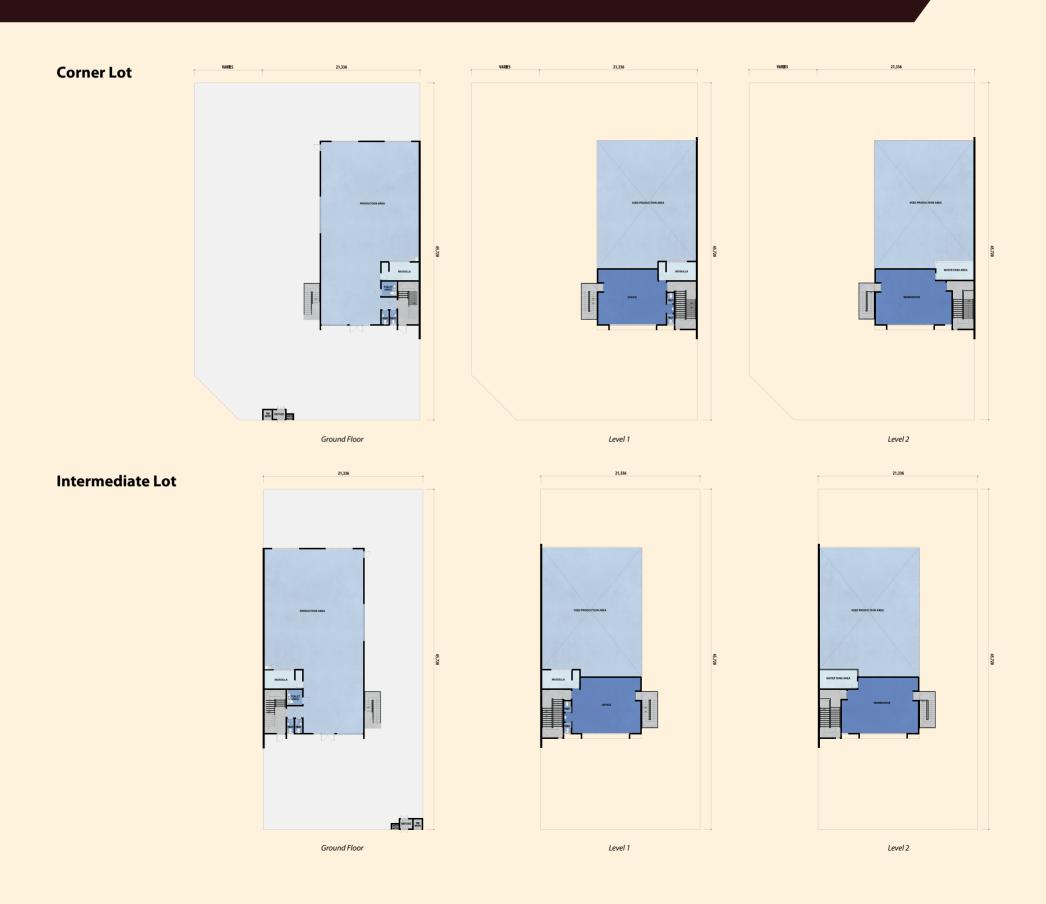

#### **3 Storey Semi-D Factory** (70' x 150')

#### **2 Storey Terrace Factory** (26' × 80')