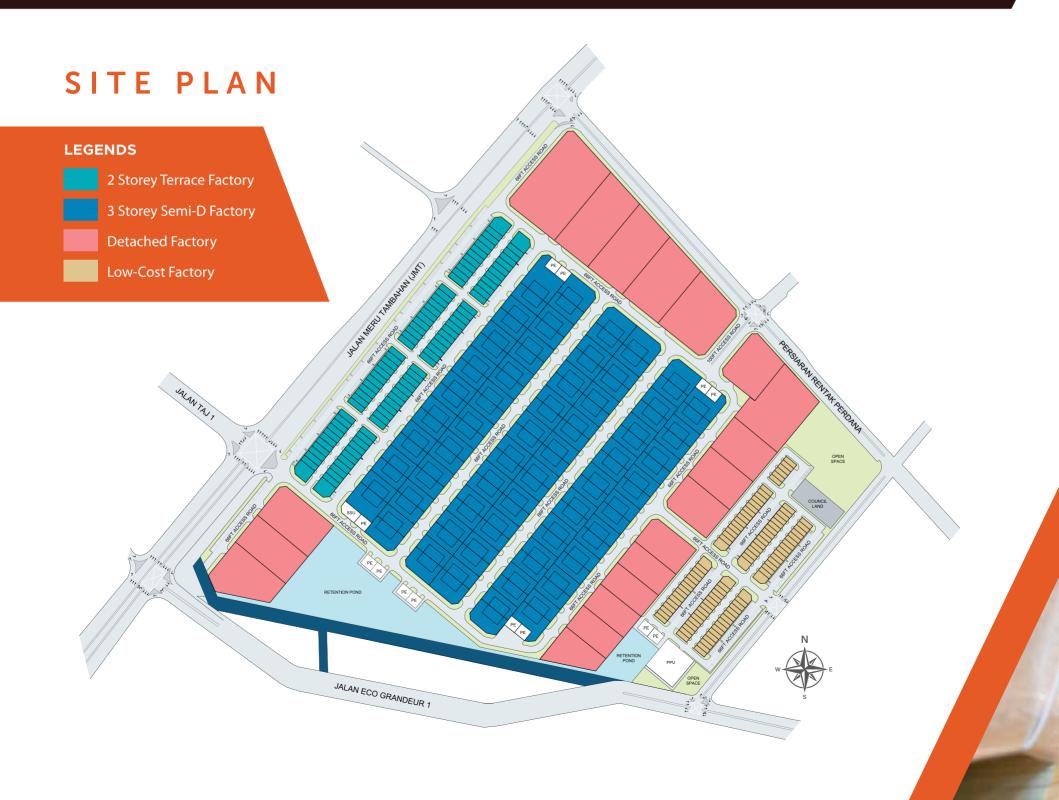

### Where Location, Flexibility, SUSTAINABILITY CONVERGE

Discover the strategic layout of Alam Perdana's site plan – a blueprint designed for seamless connectivity, optimal functionality and unparalleled success. Your journey to a thriving business hub begins here.

### The Plot **OVERVIEW**

Explore a diverse array of industrial opportunities within the expansive landscape of Alam Perdana Central Hub. From cost-effective industrial terraces to exclusive detached factories, our plots offer a range of options tailored to meet your business needs. Discover the dimensions, versatility and potential each plot holds as you chart the course for your business growth.