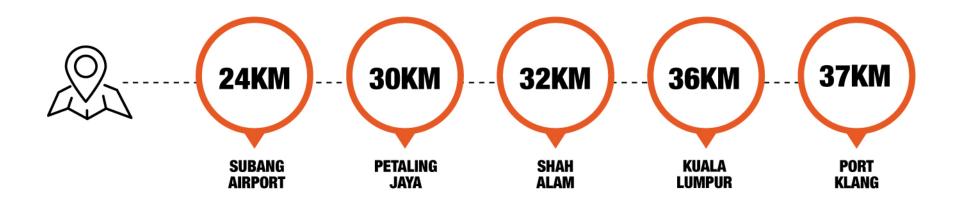

#### Alam Perdana Central Hub is the address to be

Direct access to **DASH Highway** connecting major towns like Subang, Subang Airport and Kota Damansara

Adjacent to similar industrial lots

Approximately 95 acres plot of flat land

#### Designed With ACCESSIBILITY AND CONNECTIVITY

Our strategically located industrial hub provides more than just a place of business – it offers a gateway to seamless connections, unparalleled opportunities, and unparalleled success.