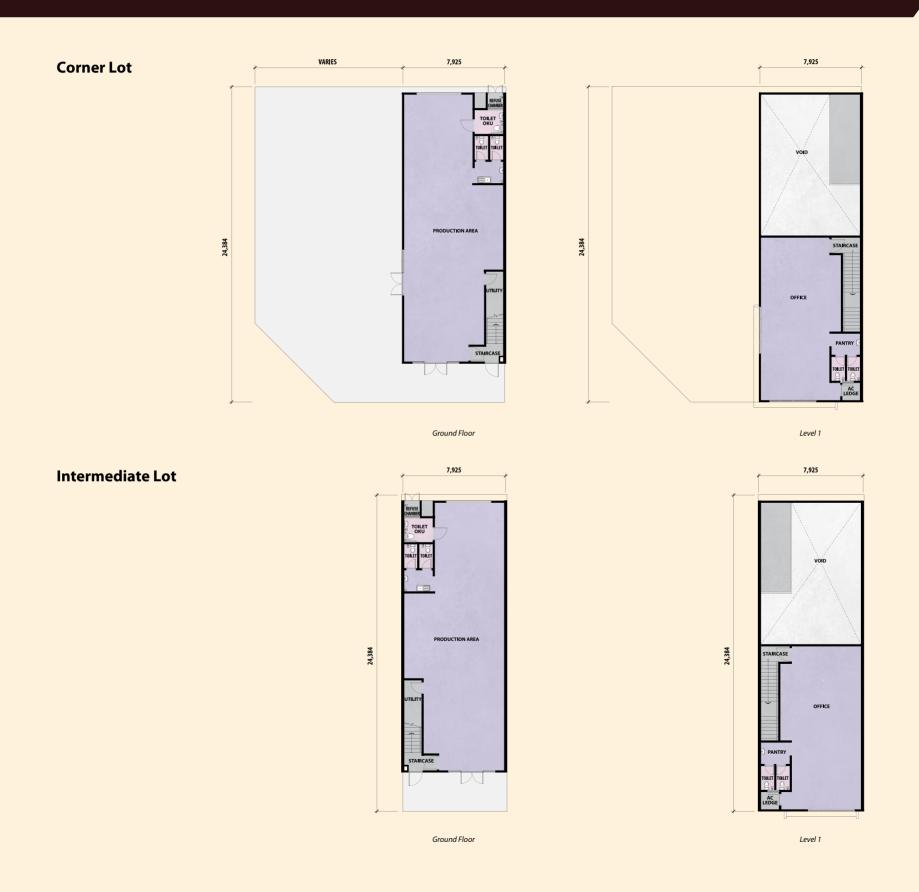

### The Plot **OVERVIEW**

Explore a diverse array of industrial opportunities within the expansive landscape of Alam Perdana Central Hub. From cost-effective industrial terraces to exclusive detached factories, our plots offer a range of options tailored to meet your business needs. Discover the dimensions, versatility and potential each plot holds as you chart the course for your business growth.

#### **3 Storey Semi-D Factory** (70' x 150')

#### **2 Storey Terrace Factory** (26' × 80')