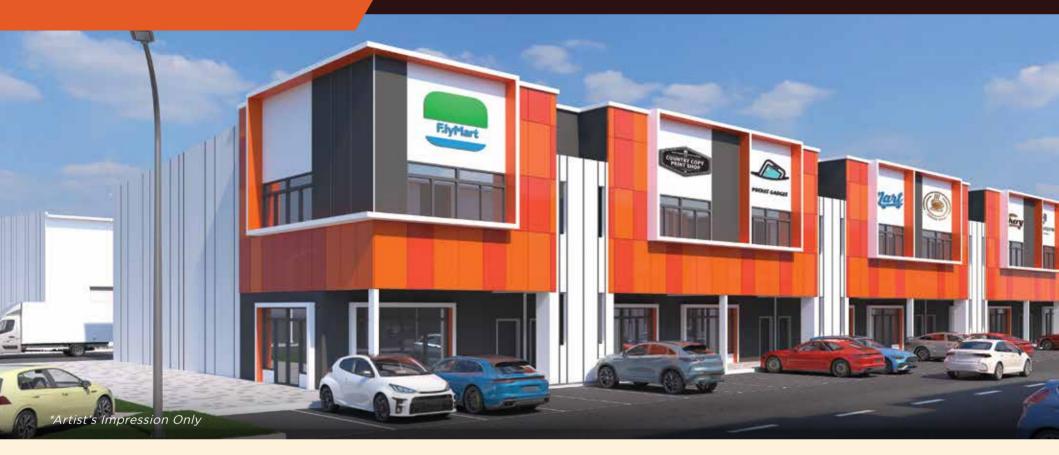

\*Artist's Impression Only

1 M Bollio

Centrally located at Bandar Puncak Alam, Alam Perdana Central Hub covers a total of approximately 95 acres and comprises Semi-D Factory, Terrace Factory, Detached Factory and Low-Cost Factory units suitable for light and medium industrial use.

Total Units **116 Units** 

\*Artist's Impression Only

2 Storey Terrace Factory (26' x 80')

Gross Built-Up **3,093sf.** 

Total Units 96 Units

\*Artist's Impression Only